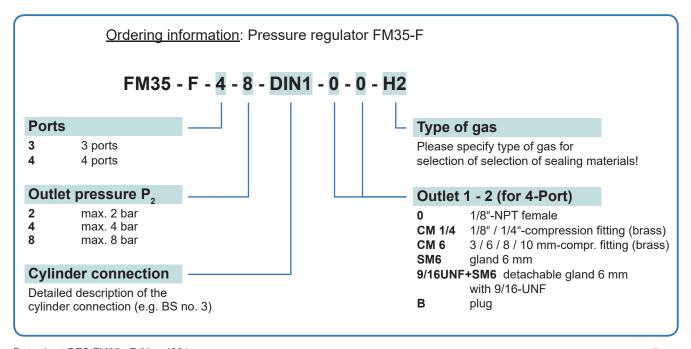

ion                                                        |  |
| Outlet                                              |                                       | 1/8"-NPT female                                                            |  |
| Temperature range                                   |                                       | -20°C to +60°C                                                             |  |
| Leak rate                                           | (to atmosphere):<br>(via valve seat): | $\leq$ 10 <sup>-8</sup> mbar l/s He<br>$\leq$ 10 <sup>-6</sup> mbar l/s He |  |
| Weight                                              |                                       | 560 g                                                                      |  |

SPECTR

as Control System

ΟΓ



Data sheet DES FM35 - Edition 1221 Subject to alteration without prior notice © Spectron Gas Control Systems GmbH info@spectron.de wwww.spectron.de

# Cylinder pressure regulator FM35-L spectrolab

# relief valve Cylinder pressure regulator FM35-L

# Product features

- Single-stage cylinder pressure regulator
- Adjustment by a incremental orifice type flow selector for oxygen
- Additional pressure outlet (5 bar)
- Safe and simple gas withdrawal from single cylinders, for non-corrosive gases and gas mixtures up to quality 6.0
- · Compact design light weight
- Laboratory-style design
- Ergonomically designed
- Including manual cylinder connection for non metal-to-metal sealing cylinder connection

| Technical data                                      |