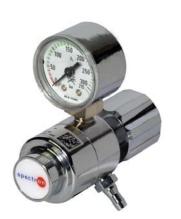

### Cylinder pressure regulator FM35-F-3

## Product features

- Single-stage cylinder pressure regulator with fixed outlet pressure
- Safe and simple gas withdrawal from single cylinders, for non-corrosive gases and gas mixtures up to quality 6.0
- · Compact design, light weight
- Laboratory-style design
- Ergonomically designed
- Including manual cylinder connection for non metal-to-metal sealing cylinder connection
- Approved for use with oxygen
- · Integrated relief valve

### Cylinder pressure regulator FM35-F-4

| Technical data                                      |                                       |                                                                            |  |
|-----------------------------------------------------|---------------------------------------|----------------------------------------------------------------------------|--|
| Inlet pressure P <sub>1</sub>                       |                                       | max. 200 bar                                                               |  |
| Outlet pressure P <sub>2</sub>                      |                                       | max. 2 / 4 / 8 bar                                                         |  |
| <b>Materials</b><br>Body:<br>Piston:<br>Valve seat: |                                       | chrome plated brass<br>brass<br>PA                                         |  |
| Inlet                                               |                                       | Cylinder connection                                                        |  |
| Outlet                                              |                                       | 1/8"-NPT female                                                            |  |
| Temperature range                                   |                                       | -20°C to +60°C                                                             |  |
| Leak rate                                           | (to atmosphere):<br>(via valve seat): | $\leq$ 10 <sup>-8</sup> mbar l/s He<br>$\leq$ 10 <sup>-6</sup> mbar l/s He |  |
| Weight                                              |                                       | 560 g                                                                      |  |