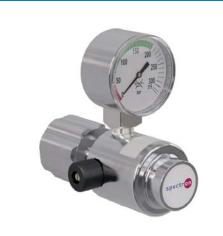

# Cylinder pressure regulator FM35-L spectrolab

# relief valve Cylinder pressure regulator FM35-L

# Product features

- Single-stage cylinder pressure regulator
- Adjustment by a incremental orifice type flow selector for oxygen
- Additional pressure outlet (5 bar)
- Safe and simple gas withdrawal from single cylinders, for non-corrosive gases and gas mixtures up to quality 6.0
- · Compact design light weight
- Laboratory-style design
- Ergonomically designed
- Including manual cylinder connection for non metal-to-metal sealing cylinder connection

| Technical data                                      |                                                                  |  |  |
|-----------------------------------------------------|------------------------------------------------------------------|--|--|
| Inlet pressure P <sub>1</sub>                       | max. 200 bar                                                     |  |  |
| Flow rate                                           | 0, 1, 2, 3, 4, 5, 6, 9, 12,<br>15 l/min. O2                      |  |  |
| <b>Materials</b><br>Body:<br>Piston:<br>Valve seat: | chrome plated brass<br>brass<br>PA                               |  |  |
| Inlet                                               | Cylinder connection                                              |  |  |
| Outlet                                              | 1/8"-NPT female                                                  |  |  |
| Temperature range                                   | -20°C to +60°C                                                   |  |  |
| Leakrate (toatmosphere):<br>(via valve seat):       | ≤ 10 <sup>-8</sup> mbar l/s He<br>≤ 10 <sup>-6</sup> mbar l/s He |  |  |
| Weight                                              | 830 g                                                            |  |  |