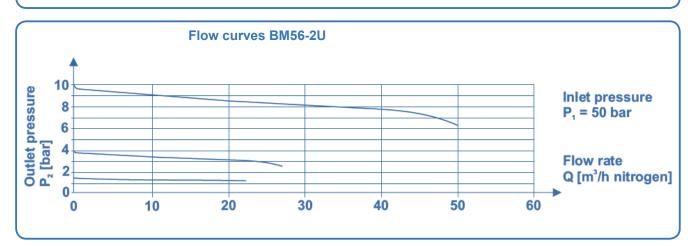

| double-stage                                                                                                |
|-------------------------------------------------------------------------------------------------------------|
| max. 300 bar                                                                                                |
| max. 1,5 / 4 / 10 / 20 bar                                                                                  |
| chrome-plated brass<br>PA 11<br>PVDF<br>Hastelloy C276<br>Hastelloy C276<br>EPDM, FKM<br>sintered SS 1.4404 |
| SS compression ring<br>fitting 6x1 mm<br>1/4"-NPT female                                                    |
| -20 to +60°C                                                                                                |
| ≤ 10 <sup>-8</sup> mbar l/s He<br>≤ 10 <sup>-6</sup> mbar l/s He<br>8,7 kg                                  |
|                                                                                                             |