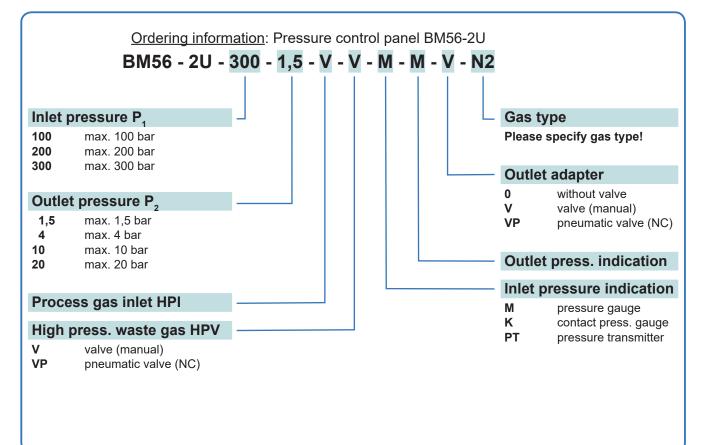

|
| chrome-plated brass<br>PA 11<br>PVDF<br>Hastelloy C276<br>Hastelloy C276<br>EPDM, FKM<br>sintered SS 1.4404 |
| SS compression ring<br>fitting 6x1 mm<br>1/4"-NPT female                                                    |
| -20 to +60°C                                                                                                |
| ≤ 10 <sup>-8</sup> mbar l/s He<br>≤ 10 <sup>-6</sup> mbar l/s He<br>8,7 kg                                  |
|                                                                                                             |



Data sheet DES BM56-2U - Edition 0121 Subject to alteration without prior notice © Spectron Gas Control Systems GmbH info@spectron.de wwww.spectron.de



# spectro lab

### **Dimensions and connections**