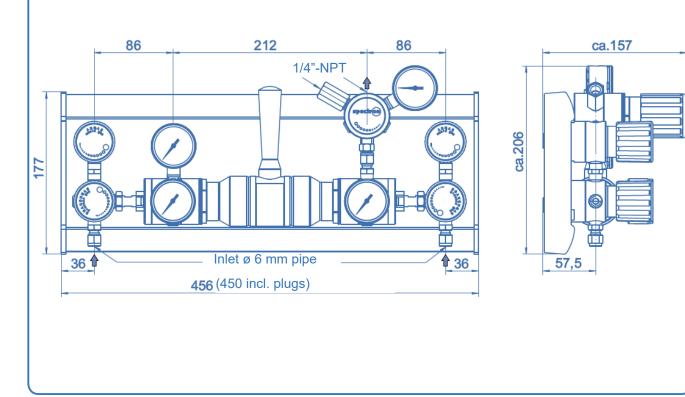

|
| chrome-plated brass<br>PA 11<br>PVDF<br>Hastelloy C276<br>Hastelloy C276<br>EPDM, FKM<br>sintered SS 1.4404 |
| SS compression ring<br>fitting 6x1 mm<br>1/4"-NPT female                                                    |
| -20 to +60°C                                                                                                |
| ≤ 10 <sup>-8</sup> mbar l/s He<br>≤ 10 <sup>-6</sup> mbar l/s He<br>8,7 kg                                  |
|                                                                                                             |



Data sheet DES BM56-2U - Edition 0121 Subject to alteration without prior notice © Spectron Gas Control Systems GmbH info@spectron.de wwww.spectron.de



# spectro lab

### **Dimensions and connections**