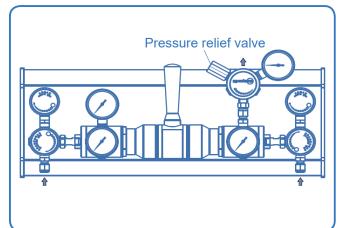

#### Product features

- 2-stage wall- and cabinet-mounting pressure control panels with automatic change-over function
- For non-corrosive gases up to quality 6.0
- Modular design (to be extended to 2x2, 2x3 etc. cylinders)
- · Filter at the process gas inlet valve
- Diaphragm-type shut-off valves optimised for low internal volume with On/Off position indicator
- · Suitable for ECD-applications
- 2-stage pressure control with 3 diaphragm-type pressure regulators with high control accuracy, anti-vibration device and integrated relief valve
- Minimised difference of process pressure after automatic change-over
- · Laboratory-style design for easy installation
- · Approved for use with oxygen
- Suitable for inlet pressure values up to 300 bar
- Compact design especially for installation into safety cabinets for gas cylinders