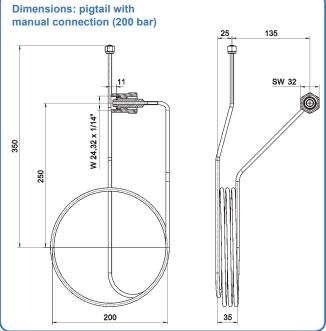

### Technical data

| Nominal pressure    | 200 / 300 bar                                  |
|---------------------|------------------------------------------------|
| Nominal diameter    | 4 mm                                           |
| Materials           | SS 1.4404                                      |
| Nut                 | brass                                          |
| Leak rate           | < 10 <sup>-8</sup> mbar l/s He                 |
| Temperature range   | -30 to +60°C                                   |
| Cylinder connection | acc. to international standards and gas type   |
| Outlet connection   | compression ring fitting 6mm (stainless steel) |

# Pigtails / Cylinder brackets

Ordering information: Pigtails for pressure control panels BM/BE

SR - 200 - DIN 10 - N2

**Type** 

**SR** pigtail for pressure control panels

series BM/BE

**Nominal pressure** 