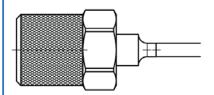

## **Cylinder connections**

Cylinder valve connector with knurled nut for valves acc. to DIN 477 (for non-corrosive gases only)

Cylinder valve connector with knurled nut for 300 bar (CEN-connectors)

1/4"-NPT connector with internal thread for the installation of individual cylinder connectors (EURO-pigtail)