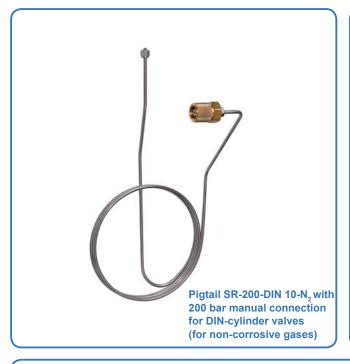

## Pigtails / Cylinder brackets

#### **Product features**

- Stainless steel-pigtail for the connection of a gas cylinder to BE/BM series pressure control panels
- For gases up to quality 6.0
- · 4 windings for high flexibility in all directions
- Manual cylinder valve connector for easy installation and cylinder change without tools (for DIN-connectors for non-corrosive gases and CEN-connections only)
- Compact pigtails also suitable for gas cabinets or applications with other space constraints

# Pigtails / Cylinder brackets

Ordering information: Pigtails for pressure control panels BM/BE

SR - 200 - DIN 10 - N2

**Type** 

**SR** pigtail for pressure control panels

series BM/BE

**Nominal pressure** 