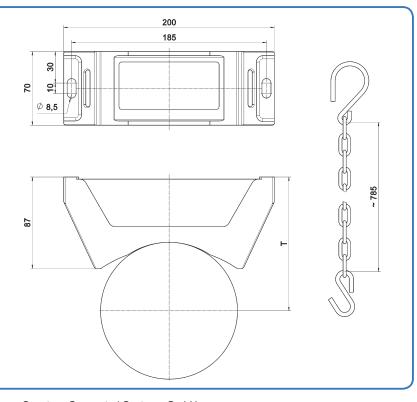

### Product features cylinder brackets

 Cylinder bracket to protect gas cylinders against falling and to position the cylinder Technical data

**Materials** 

Bracket: cast aluminium,

blasted

Chain: zinc-plated steel

Depth T

20 I cylinder

130 mm

50 l cylinder 180 mm

**Article no.** 718.32028

#### **Dimensions**

Cylinder bracket in front and top view right: chain