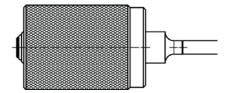

## **Cylinder connections**

Cylinder valve connector with knurled nut for valves acc. to DIN 477 (for non-corrosive gases only)

Cylinder valve connector with knurled nut for 300 bar (CEN-connectors)

1/4"-NPT connector with internal thread for the installation of individual cylinder connectors (EURO-pigtail)