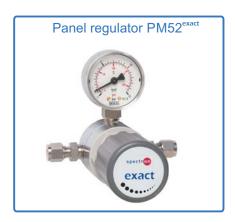

# Pressure regulator series M51 / M52<sup>exact</sup>

Cylinder regulator FM 52<sup>exact</sup>

Line pressure regulator LM 51

Panel regulator PM 52<sup>exact</sup>