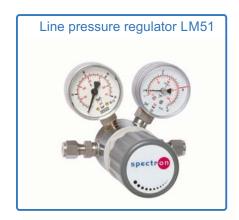

# Pressure regulator series M51 / M52<sup>exact</sup>

Cylinder regulator FM 52<sup>exact</sup>

Line pressure regulator LM 51

Panel regulator PM 52<sup>exact</sup>

For information about line pressure regulators please see data sheets of panel mounted pressure regulators.