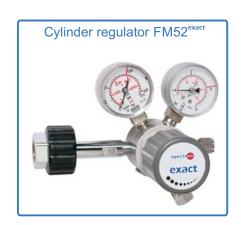

# Pressure regulator series M51 / M52<sup>exact</sup>

Cylinder regulator FM 52<sup>exact</sup>

Line pressure regulator LM 51

Panel regulator PM 52<sup>exact</sup>