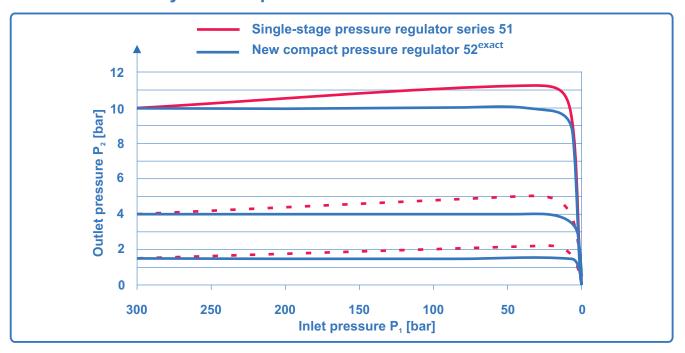

pressure regulator can be supplied with a wide range of inlet and outlet connections. Pressure gauges are with a bar/psi double scale.

#### Single stage: M51

The M51 is a single stage pressure regulator. This model is generally used for applications where small variations in outlet pressure can be tolerated.

#### Extremely Accurate Technology: M52<sup>exact</sup>

Exact - this unique technology advancement is incorporated into a pressure regulator with the same dimensions of a single-stage regulator. Exact enables the same performance of a double stage pressure regulator!







For information about line pressure regulators please see data sheets of panel mounted pressure regulators.



# Pressure regulator M51 / M52<sup>exact</sup>



## Dynamic expansion curves series 51 / 52 exact



## Flow curves series 51 / 52 exact









Data sheet DES M51+52 Edition 0213 Subject to alteration without prior notice © Spectron Gas Control Systems GmbH Spectron Gas Control Systems GmbH Fritz-Klatte-Str. 8, D-65933 Frankfurt Tel.: +49 (0)69 38016-0, Fax: +49 (0)69 38016-200 info@spectron.de www.spectron.de