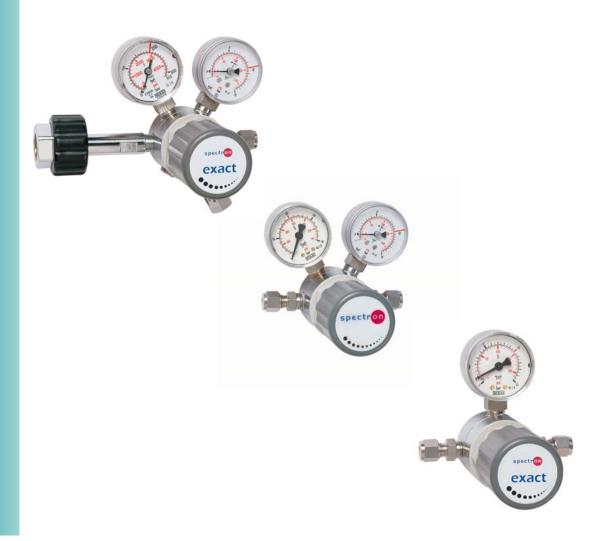

# Pressure regulator series M51 / M52<sup>exact</sup>

Cylinder regulator FM 52<sup>exact</sup>

Line pressure regulator LM 51

Panel regulator PM 52<sup>exact</sup>

To meet all requirements the 51 & 52<sup>exact</sup> series are available as a

- Cylinder pressure regulator
- Line pressure regulator
- Panel mounted pressure regulator

**Spectrolab** series pressure regulators are brass chrome plated with a Hastelloy diaphragm and are therefore the best overall solution for non corrosive high purity gases up to quality 6.0. For corrosive and toxic gases stainless steel pressure regulators should be used, for which we refer to our **Spectrocem** program.