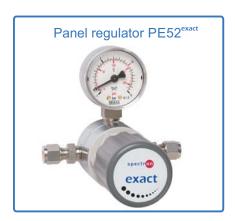

# Pressure regulator series E51 / E52<sup>exact</sup>

Cylinder regulator FE 52<sup>exact</sup>

Line pressure regulator LE 51

Panel regulator PE 52<sup>exact</sup>

#### Flexible product range

The series 51 and 52<sup>exact</sup> pressure regulators offer many different configurations and variations for all modern requirements. The regulator is available in 2-, 4- and 6-port versions. Furthermore, this pressure regulator can be supplied with a wide range of inlet and outlet connections. Pressure gauges are with a bar/psi double scale.