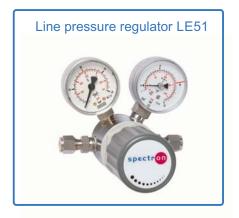

# Pressure regulator series E51 / E52<sup>exact</sup>

Cylinder regulator FE 52<sup>exact</sup>

Line pressure regulator LE 51

Panel regulator PE 52<sup>exact</sup>

For information about line pressure regulators please see data sheets of panel mounted pressure regulators.