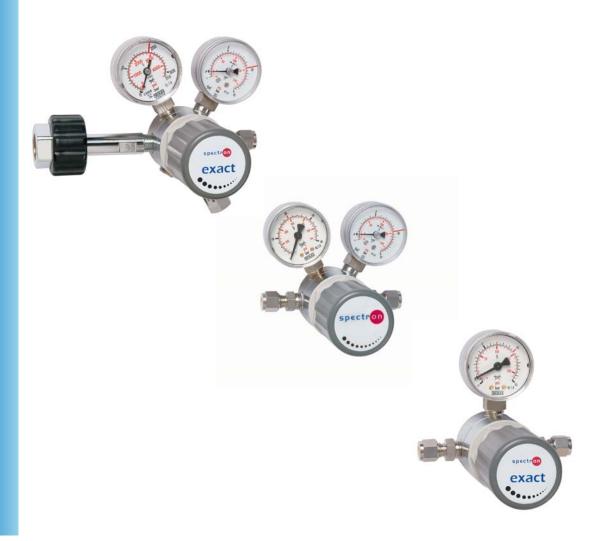

# Pressure regulator series E51 / E52<sup>exact</sup>

Cylinder regulator FE 52<sup>exact</sup>

Line pressure regulator LE 51

Panel regulator PE 52<sup>exact</sup>

To meet all requirements the 51 & 52<sup>exact</sup> series are available as a

- Cylinder pressure regulator
- Line pressure regulator
- Panel mounted pressure regulator

**Spectrocem** series pressure regulators are made from <u>stainless steel</u> with a Hastelloy diaphragm and are therefore the best overall solution for corrosive and toxic gases up to quality 6.0. For non corrosive high purity gases <u>brass chrome plated</u> pressure regulators should be used, for which we refer to our **Spectrolab** program.

#### Flexible product range

The series 51 and 52<sup>exact</sup> pressure regulators offer many different configurations and variations for all modern requirements. The regulator is available in 2-, 4- and 6-port versions. Furthermore, this pressure regulator can be supplied with a wide range of inlet and outlet connections. Pressure gauges are with a bar/psi double scale.