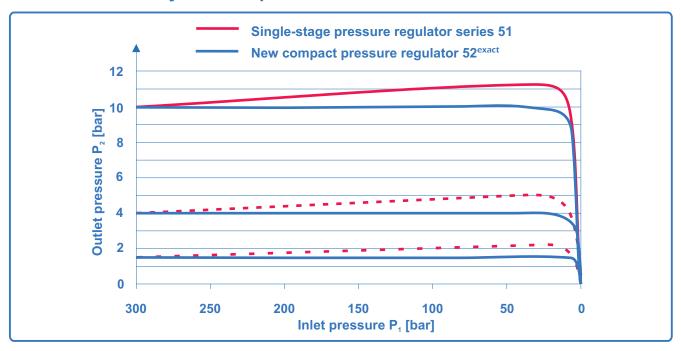

ssure regulator can be supplied with a wide range of inlet and outlet connections. Pressure gauges are with a bar/psi double scale.

#### Single stage: E51

The E51 is a single stage pressure regulator. This model is generally used for applications where small variations in outlet pressure can be tolerated.

#### Extremely Accurate Technology: E52<sup>exact</sup>

Exact - this unique technology advancement is incorporated into a pressure regulator with the same dimensions of a single-stage regulator. Exact enables the same performance of a double stage pressure regulator!







For information about line pressure regulators please see data sheets of panel mounted pressure regulators.



## Pressure regulator E51 / E52<sup>exact</sup>



#### Dynamic expansion curves series 51 / 52 exact



#### Flow curves series 51 / 52 exact









Data sheet DES E51/52 Edition 0708 Subject to alteration without prior notice © Messer Cutting & Welding GmbH Messer Cutting & Welding GmbH Lärchenstr. 139a, D-65933 Frankfurt Tel.: +49 (0)69 38016-0, Fax: +49 (0)69 38016-200 spectron@messer-cw.de www.spectron.de