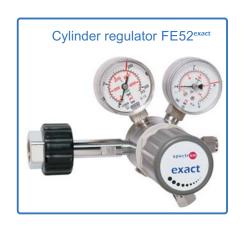

# Pressure regulator series E51 / E52<sup>exact</sup>

Cylinder regulator FE 52<sup>exact</sup>

Line pressure regulator LE 51

Panel regulator PE 52<sup>exact</sup>

#### Single stage: E51

The E51 is a single stage pressure regulator. This model is generally used for applications where small variations in outlet pressure can be tolerated.

#### Extremely Accurate Technology: E52<sup>exact</sup>

Exact - this unique technology advancement is incorporated into a pressure regulator with the same dimensions of a single-stage regulator. Exact enables the same performance of a double stage pressure regulator!